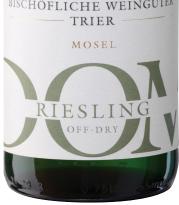

## DOM RIESLING OFF-DRY

| Origin          | Mosel                                                                                                                                                                                                                                   |                                    |
|-----------------|-----------------------------------------------------------------------------------------------------------------------------------------------------------------------------------------------------------------------------------------|------------------------------------|
| Article No.     | 49232                                                                                                                                                                                                                                   |                                    |
| UPC-Code        | Bottle00 7524 49232 8Box00 7524 49235 9                                                                                                                                                                                                 |                                    |
| Analysis        | Alcohol:<br>Residual Sugar:<br>Total Acidity:                                                                                                                                                                                           | 11,5 % vol.<br>19,5 g/l<br>6,9 g/l |
| Vineyard        | This Riesling Cuvée originates from steep slaty soils at Mosel, Saar and Ruwer.                                                                                                                                                         |                                    |
| Winemaking      | The grapes are carefully picked and selected, they are<br>fermented in 1000 L oak Fuder and stainless steel<br>tanks, both are blended later to add complexity. The<br>wine rests for a few months on its fine lees before<br>bottling. |                                    |
| Tasting Profile | Beautiful balance of fruit and refreshing acidity,<br>lingering aftertaste that makes it easy to empty the<br>bottle.                                                                                                                   |                                    |
| Food Pairing    | Grilled or smoked fish, Pasta dishes with fresh herbs<br>and spices, asparagus with sauce hollandaise, porc<br>and chicken dishes.                                                                                                      |                                    |